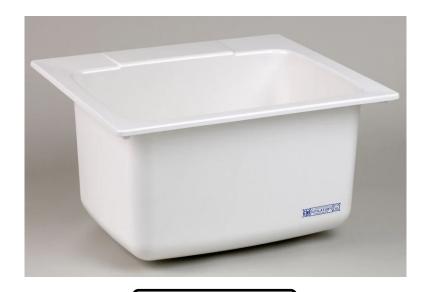

### **About This Product**

The MUSTEE 22" x 25" molded fiberglass self-rimming utility sink features a semigloss finish that coordinates seamlessly with other elements of your home décor. Its molded fiberglass construction offers sturdiness over time, while the finish also resists rust and staining to prolong the beauty and functionality of your sink. The self-rimming design helps keep water and other materials inside the sink to prevent messes.

## **Product Highlights**

- Includes a rear ledge that provides space for a spray attachment (sold separately)
- 1-1/2 in. drain assembly with stopper
- Accommodates single or dual-handle faucets with 4 in. or 8 in. centers
- Connects to a standard 1-1/2 in. P-trap
- 13-3/4 in. deep bowl for your convenience
- Self-rimming and easy to install
- 1-year limited manufacturer warranty
- Warnock Hersey Listed
- IAPMO Listed