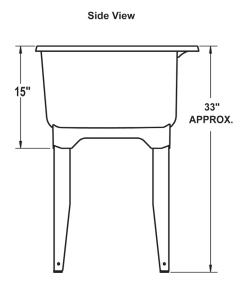

#### **Specifications**

| Colors & Models: | Model | Mounting | H x W x D       | UPC             |
|------------------|-------|----------|-----------------|-----------------|
| White            | 14    | Floor    | 33" x 23" x 25" | 6 71031 00011 8 |

**General:** Furnish and install as shown on plans, UTILATUB® Laundry/Utility Tub model 14, as manufactured by E.L. Mustee & Sons, Inc. Tub shall be one-piece molded construction using Co-Polypure™ resin with matched metal molds under extreme heat and pressure. Tub to include integrally molded drain assembly for connection to standard 1-1/2" P or S-trap, stopper and finished steel legs with built-in levelers. 20 gallon capacity tub, 13" deep. Shall meet ANSI Z 124-2011. Color: White. Weight: 16 lbs.