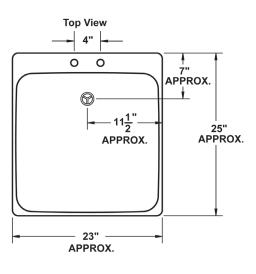

### **Design features:**

- One piece molded construction, using Mustee's Co-Polypure™ resin
- 20 Gallon capacity, extra deep 13" tub with smooth surface
- Leakproof, integrally molded-in drain with stopper
- Connects to standard 1-½" P or S trap
- Accommodates dual-handle faucet with 4" center
- Includes finished steel legs with adjustable levelers
- Mold and mildew-resistant components
- Easy to assemble and install
- Color-fast white finish

#### **Specifications**

| Colors & Models: | Model | Mounting | H x W x D       | UPC             |
|------------------|-------|----------|-----------------|-----------------|
| White            | 14    | Floor    | 33" x 23" x 25" | 6 71031 00011 8 |

**General:** Furnish and install as shown on plans, UTILATUB® Laundry/Utility Tub model 14, as manufactured by E.L. Mustee & Sons, Inc. Tub shall be one-piece molded construction using Co-Polypure™ resin with matched metal molds under extreme heat and pressure. Tub to include integrally molded drain assembly for connection to standard 1-1/2" P or S-trap, stopper and finished steel legs with built-in levelers. 20 gallon capacity tub, 13" deep. Shall meet ANSI Z 124-2011. Color: White. Weight: 16 lbs.