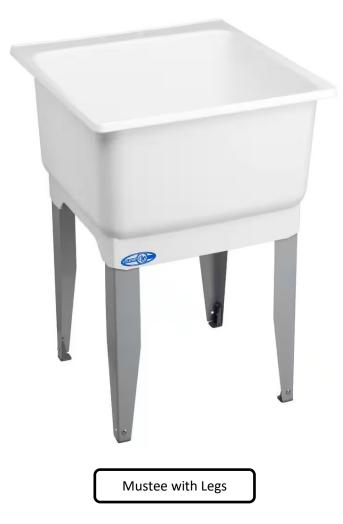

# 14 UTILATUB® Floor Mount Laundry/Utility Tubs — Economy

### **Design features:**

- One piece molded construction, using Mustee's Co-Polypure™ resin
- 20 Gallon capacity, extra deep 13" tub with smooth surface
- Leakproof, integrally molded-in drain with stopper
- Connects to standard 1-½" P or S trap
- Accommodates dual-handle faucet with 4" center
- Includes finished steel legs with adjustable levelers
- Mold and mildew-resistant components
- Easy to assemble and install
- Color-fast white finish

#### **Specifications**

| Colors & Models: | Model | Mounting | H x W x D       | UPC             |
|------------------|-------|----------|-----------------|-----------------|
| White            | 14    | Floor    | 33" x 23" x 25" | 6 71031 00011 8 |