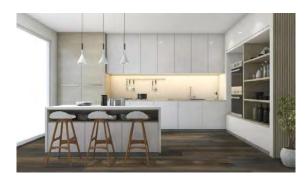

Stable

Ryder

Fauna

Hawthorne

Woburn Abbey

Walnut Waves

Kardigan

| Total thickness | 6.5MM    |
|-----------------|----------|
| Core tickness   | 5.5MM    |
| XPE Backing     | 1MM      |
| Wear Layer      | 20 mil   |
| Plank size      | 7" x 48" |