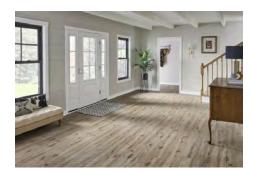

## Colors

















Akadia

Boswell

Braly

Brookline

Exotika

Mezcla

Runmill Isle

Stable



Ryder



Fauna





Hawthorne



Woburn Abbey





Walnut Waves

Kardigan

| Total thickness | 6.5MM    |
|-----------------|----------|
| Core tickness   | 5.5MM    |
| XPE Backing     | 1MM      |
| Wear Layer      | 20 mil   |
| Plank size      | 7" x 48" |



Kardigan



Ryder



Fauna



Hawthorne

07-2024

## Disclaimer:

MSI developed the most on-trend designs in luxury vinyl flooring with its Everlife collection which includes high variation designs. It is recommended that the consumer go to www.msisurfaces.com/Everlife or view a display sample with room scene to see the high color variation. It also is recommended for a consumer to use a qualified installer who works with a recommended dealer, and will follow the installation instructions for Everlife products.