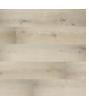

Stable

Ryder

Fauna

Hawthorne

Woburn Abbey

Walnut Waves

Kardigan

| Total thickness | 6.5MM    |
|-----------------|----------|
| Core tickness   | 5.5MM    |
| XPE Backing     | 1MM      |
| Wear Layer      | 20 mil   |
| Plank size      | 7" x 48" |

Kardigan

Ryder

Fauna

Hawthorne

07-2024