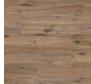

Stable

Ryder

Fauna

Hawthorne

Woburn Abbey

Walnut Waves

Kardigan

| Total thickness | 6.5MM    |
|-----------------|----------|
| Core tickness   | 5.5MM    |
| XPE Backing     | 1MM      |
| Wear Layer      | 20 mil   |
| Plank size      | 7" x 48" |