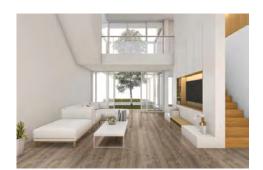

Stable

Ryder

Fauna

Hawthorne

Woburn Abbey

Walnut Waves

Kardigan

| Total thickness | 6.5MM    |
|-----------------|----------|
| Core tickness   | 5.5MM    |
| XPE Backing     | 1MM      |
| Wear Layer      | 20 mil   |
| Plank size      | 7" x 48" |