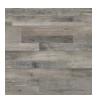

Stable

Ryder

Fauna

Hawthorne

Woburn Abbey

Walnut Waves

Kardigan

| Total thickness | 6.5MM    |
|-----------------|----------|
| Core tickness   | 5.5MM    |
| XPE Backing     | 1MM      |
| Wear Layer      | 20 mil   |
| Plank size      | 7" x 48" |

Kardigan

Ryder

Fauna

Hawthorne

07-2024