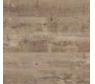

## Colors

















Akadia

Boswell

Braly

Brookline

Exotika

Mezcla

Runmill Isle

Stable



Ryder



Fauna





Hawthorne



Woburn Abbey





Walnut Waves

Kardigan

| Total thickness | 6.5MM    |
|-----------------|----------|
| Core tickness   | 5.5MM    |
| XPE Backing     | 1MM      |
| Wear Layer      | 20 mil   |
| Plank size      | 7" x 48" |



Kardigan



Ryder



Fauna



Hawthorne

07-2024

## Disclaimer:

MSI developed the most on-trend designs in luxury vinyl flooring with its Everlife collection which includes high variation designs. It is recommended that the consumer go to www.msisurfaces.com/Everlife or view a display sample with room scene to see the high color variation. It also is recommended for a consumer to use a qualified installer who works with a recommended dealer, and will follow the installation instructions for Everlife products.