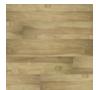

## Colors

















Akadia

Boswell

Braly

Brookline

Exotika

Mezcla

Runmill Isle

Stable



Ryder



Fauna





Hawthorne



Woburn Abbey





Walnut Waves

Kardigan

| Total thickness | 6.5MM    |
|-----------------|----------|
| Core tickness   | 5.5MM    |
| XPE Backing     | 1MM      |
| Wear Layer      | 20 mil   |
| Plank size      | 7" x 48" |



Kardigan



Ryder



Fauna



Hawthorne

07-2024

## Disclaimer:

MSI developed the most on-trend designs in luxury vinyl flooring with its Everlife collection which includes high variation designs. It is recommended that the consumer go to www.msisurfaces.com/Everlife or view a display sample with room scene to see the high color variation. It also is recommended for a consumer to use a qualified installer who works with a recommended dealer, an