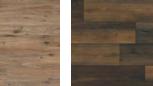

## Colors

















Akadia

Boswell

Braly

Brookline

Exotika

Mezcla

Runmill Isle

Stable



Ryder



Fauna





Hawthorne



Woburn Abbey





Walnut Waves

Kardigan

| Total thickness | 6.5MM    |
|-----------------|----------|
| Core tickness   | 5.5MM    |
| XPE Backing     | 1MM      |
| Wear Layer      | 20 mil   |
| Plank size      | 7" x 48" |



Kardigan



Ryder



Fauna



Hawthorne

07-2024

## Disclaimer:

MSI developed the most on-trend designs in luxury vinyl flooring with its Everlife collection which includes high variation designs. It is recommended that the consumer go to www.msisurfaces.com/Everlife or view a display sample with room scene to see the high color variation. It also is recommended for a consumer to use a qualified installer who works with a recommended dealer, and will follow the installation instructions for Everlife products.