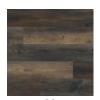

## Colors

















Akadia

Boswell

Braly

Brookline

Exotika

Mezcla

Runmill Isle

Stable



Ryder



Fauna





Hawthorne



Woburn Abbey





Walnut Waves

Kardigan

| Total thickness | 6.5MM    |
|-----------------|----------|
| Core tickness   | 5.5MM    |
| XPE Backing     | 1MM      |
| Wear Layer      | 20 mil   |
| Plank size      | 7" x 48" |



Kardigan



Ryder



Fauna



Hawthorne

07-2024

## Disclaimer:

MSI developed the most on-trend designs in luxury vinyl flooring with its Everlife collection which includes high variation designs. It is recommended that the consumer go to www.msisurfaces.com/Everlife or view a display sample with room scene to see the high color variation. It also is recommended for a consumer to use a qualified installer who works with a recommended dealer, and will f