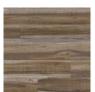

## Colors

Akadia

Boswell

Braly

Brookline

Exotika

Mezcla

Runmill Isle

Stable

Ryder

Fauna

Hawthorne

Woburn Abbey

Walnut Waves

Kardigan

| Total thickness | 6.5MM    |
|-----------------|----------|
| Core tickness   | 5.5MM    |
| XPE Backing     | 1MM      |
| Wear Layer      | 20 mil   |
| Plank size      | 7" x 48" |