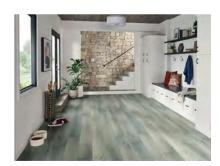

## Colors

















Akadia

Boswell

Braly

Brookline

Exotika

Mezcla

Runmill Isle

Stable



Ryder



Fauna





Hawthorne



Woburn Abbey





Walnut Waves

Kardigan

| Total thickness | 6.5MM    |
|-----------------|----------|
| Core tickness   | 5.5MM    |
| XPE Backing     | 1MM      |
| Wear Layer      | 20 mil   |
| Plank size      | 7" x 48" |



Kardigan



Ryder



Fauna



Hawthorne

07-2024

## Disclaimer:

MSI developed the most on-trend designs in luxury vinyl flooring with its Everlife collection which includes high variation designs. It is recommended that the consumer go to www.msisurfaces.com/Everlife or view a display sample with room scene to see the high color variation. It also is recommended for a consumer to use a qualified installer who works with a recommended dealer, and will follow the installation instructions for Everlife products.