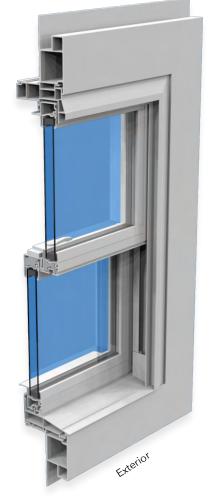

#### Vent Latch

A Vent latch is standard in all hung windows. This device sits above the lower sash, when activated it will allow ventilation and prevent the window from opening more than 4". It can also act as a safety feature to prevent accidental falls

## **Window Opening Control Device** (WOCD)

This optional device is for increased safety. When activated, it prevents the window from opening more than 4". The WOCD must be manually disengaged in order to freely open your window. It is mainly used in multi-level buildings.