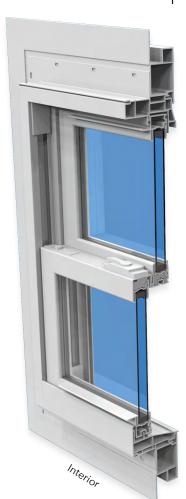

#### Vent Latch

A Vent latch is standard in all hung windows. This device sits above the lower sash, when activated it will allow ventilation and prevent the window from opening more than 4". It can also act as a safety feature to prevent accidental falls

## **Window Opening Control Device** (WOCD)

This optional device is for increased safety. When activated, it prevents the window from opening more than 4". The WOCD must be manually disengaged in order to freely open your window. It is mainly used in multi-level buildings.