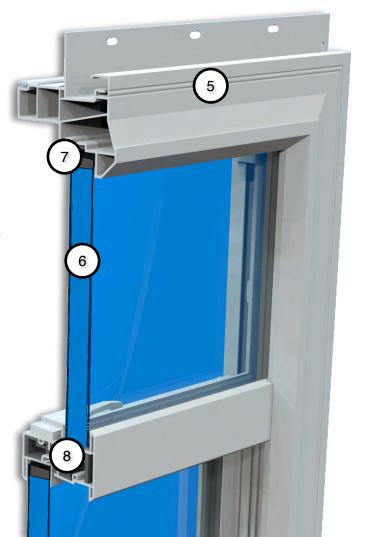

**WIDTH** 

MIN 12" MAX 48"

**HEIGHT** MIN 20"

MAX 77"

- 5) Standard Brickmold exterior
- 6) 3/4" insulated glass with a seamless duralite spacer
- 7) Sturdy 3 1/4" thick frame jamb
- 8) Full coverage of Weather-stripping around the perimeter of the sash - Interlock gaskets for best possible seal