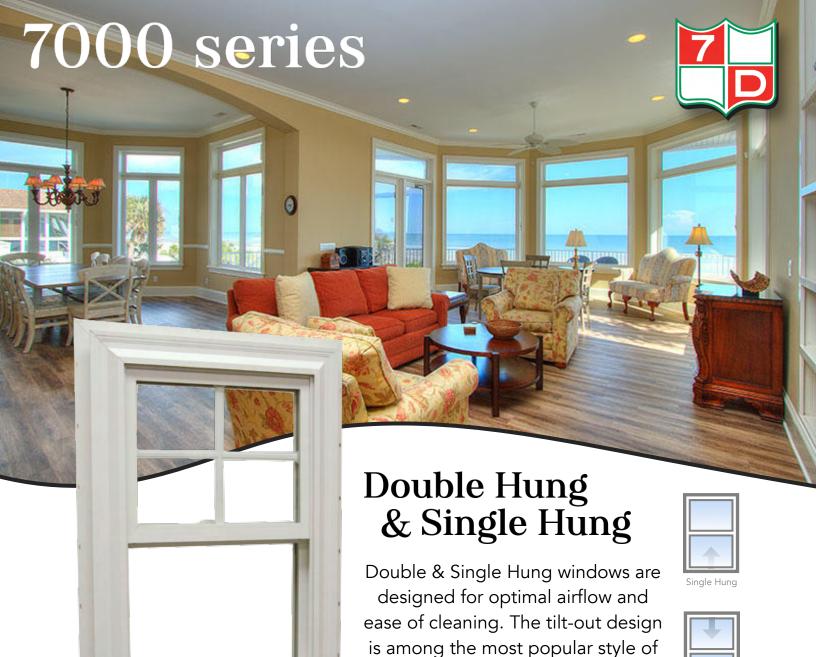

## 7000 series

## Double Hung & Single Hung

- 1) Durable Composite lock system that resists rust, fading, and cracking under extreme conditions
- 2) Vent latches standard on all hung windows with upgradeable WOCD latches
- 3) Tilt out, Maintenance free and easy cleaning sashes - Single hung top sashes are stationary and will not tilt
- 4) Block & Tackle balance system for easy operation and better EGRESS results