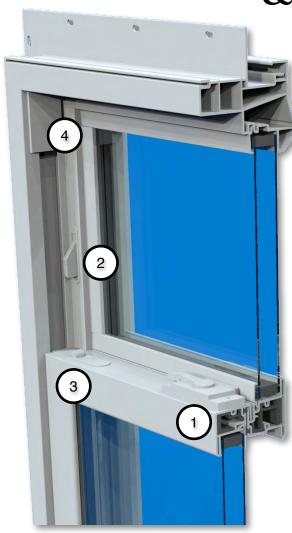

## Double Hung & Single Hung

- 1) Durable Composite lock system that resists rust, fading, and cracking under extreme conditions
- 2) Vent latches standard on all hung windows with upgradeable WOCD latches
- 3) Tilt out, Maintenance free and easy cleaning sashes - Single hung top sashes are stationary and will not tilt
- 4) Block & Tackle balance system for easy operation and better EGRESS results