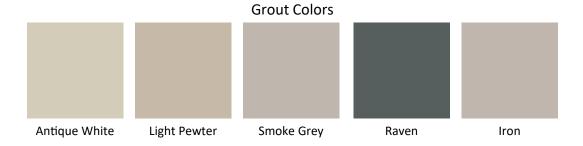

# **Craftsman Series**

Biscuit w/Antique White Grout

#### **Craftsman Series**

Wheat w/Antique White Grout

# **Bakersfield Series**

Tile

Wall

Pumice w/Smoke Grey Grout

Nightfall Black w/Raven Grout

# **High Ridge Series**

Rockwall Gray w/Smoke Grey Grout

Variations

Canyon Slate w/Raven Grout