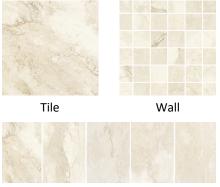

# floridatile

# Available for bath shower wall/platform tub application

12" x 12" Tiles

# **Craftsman Series**



Biscuit w/Antique White Grout

# **Tuscan Villa Series**



Variations

Arezzo Ivory w/Light Pewter Grout



#### **Craftsman Series**



Wheat w/Antique White Grout

# **Bakersfield Series**



Tile

Wall

Pumice w/Smoke Grey Grout



Nightfall Black w/Raven Grout

# **High Ridge Series**





Rockwall Gray w/Smoke Grey Grout

Variations

Canyon Slate w/Raven Grout

# **High Ridge Series Continued**







Wall pictures show white grout, for display purposes only

Features, specifications and colors subject to change without notice.

Color is representative. Please view actual sample of the product prior to making your final selection.