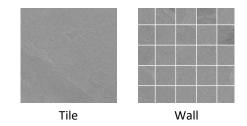

# floridatile

# Available for bath shower wall/platform tub application

12" x 12" Tiles

# **Craftsman Series**



Biscuit w/Antique White Grout

# **Tuscan Villa Series**



Variations

Arezzo Ivory w/Light Pewter Grout



#### **Craftsman Series**



Wheat w/Antique White Grout

# **Bakersfield Series**



Tile

Wall

Pumice w/Smoke Grey Grout



Nightfall Black w/Raven Grout

# **High Ridge Series**





Rockwall Gray w/Smoke Grey Grout

Variations

Canyon Slate w/Raven Grout

# **High Ridge Series Continued**







Wall pictures show white grout, for display purposes only

Features, specifications and colors subject to change without notice.

Color is representative. Please view actual sample of the product prior to making your final selection.