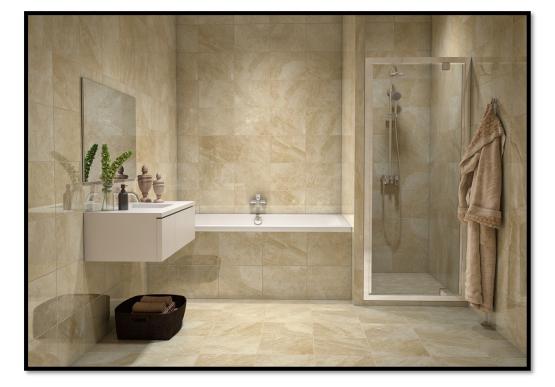

# floridatile

# Available for bath shower wall/platform tub application

12" x 12" Tiles

# **Craftsman Series**



Biscuit w/Antique White Grout

# **Tuscan Villa Series**



Variations

Arezzo Ivory w/Light Pewter Grout



#### **Craftsman Series**



Wheat w/Antique White Grout

# **Bakersfield Series**



Tile

Wall

Pumice w/Smoke Grey Grout



Nightfall Black w/Raven Grout

# **High Ridge Series**





Rockwall Gray w/Smoke Grey Grout

Variations

Canyon Slate w/Raven Grout

# **High Ridge Series Continued**







Wall pictures show white grout, for display purposes only

Features, specifications and colors subject to change without notice.

Color is representative. Please view actual sample of the product prior to making your final selection.