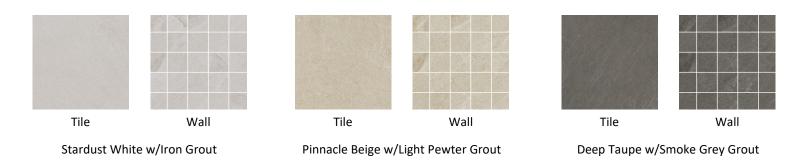

# **High Ridge Series**

Rockwall Gray w/Smoke Grey Grout

Variations

Canyon Slate w/Raven Grout