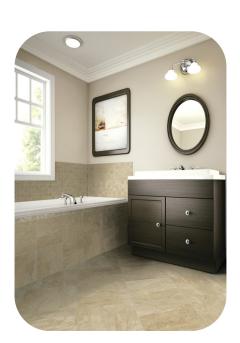

# floridatile

# Available for bath shower wall/platform tub application

12" x 12" Tiles

# **Craftsman Series**



Biscuit w/Antique White Grout

# **Tuscan Villa Series**



Variations

Arezzo Ivory w/Light Pewter Grout



#### **Craftsman Series**



Wheat w/Antique White Grout

# **Bakersfield Series**



Tile

Wall

Pumice w/Smoke Grey Grout



Nightfall Black w/Raven Grout

# **High Ridge Series**





Rockwall Gray w/Smoke Grey Grout

Variations

Canyon Slate w/Raven Grout

# **High Ridge Series Continued**







Wall pictures show white grout, for display purposes only

Features, specifications and colors subject to change without notice.

Color is representative. Please view actual sample of the product prior to making your final selection.