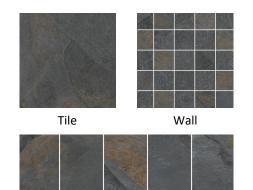

# **High Ridge Series**

Rockwall Gray w/Smoke Grey Grout

Variations

Canyon Slate w/Raven Grout

# **High Ridge Series Continued**

Wall pictures show white grout, for display purposes only

Features, specifications and colors subject to change without notice.

Color is representative. Please view actual sample of the product prior to making your final selection.