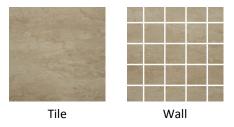

# **High Ridge Series**

Rockwall Gray w/Smoke Grey Grout

Variations

Canyon Slate w/Raven Grout

# **High Ridge Series Continued**

Wall pictures show white grout, for display purposes only

Features, specifications and colors subject to change without notice.

Color is representative. Please view actual sample of the product prior to making your final selection.