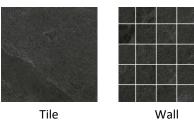

# **Bakersfield Series**

Tile

Wall

Pumice w/Smoke Grey Grout

Nightfall Black w/Raven Grout