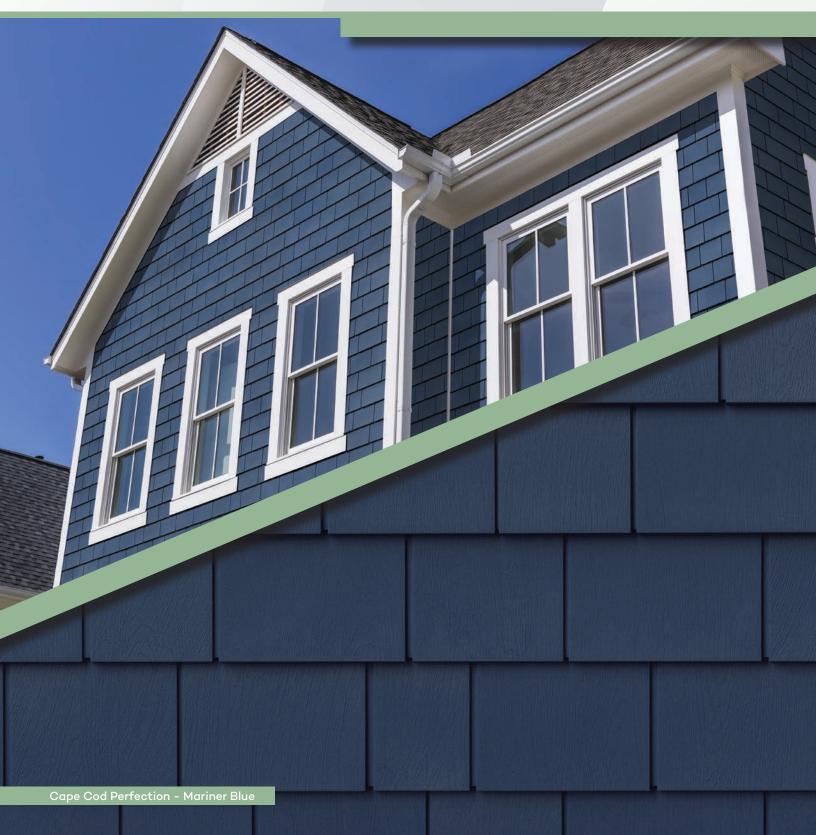

## ◆ TandoShake<sup>™</sup> Cape Cod Perfection

TandoShake<sup>™</sup> is the original and most iconic shake on the market. Our **Cape Cod Perfection** shingle with a 5" exposure, cedar texture and clean lines will create a unique accent to any home.

**5** Solid Colors