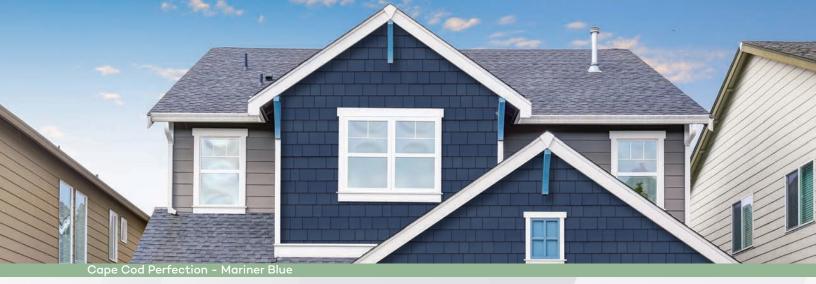

## ◆ TandoShake<sup>™</sup> Cape Cod Perfection

TandoShake<sup>™</sup> is the original and most iconic shake on the market. Our **Cape Cod Perfection** shingle with a 5" exposure, cedar texture and clean lines will create a unique accent to any home.

**5** Solid Colors