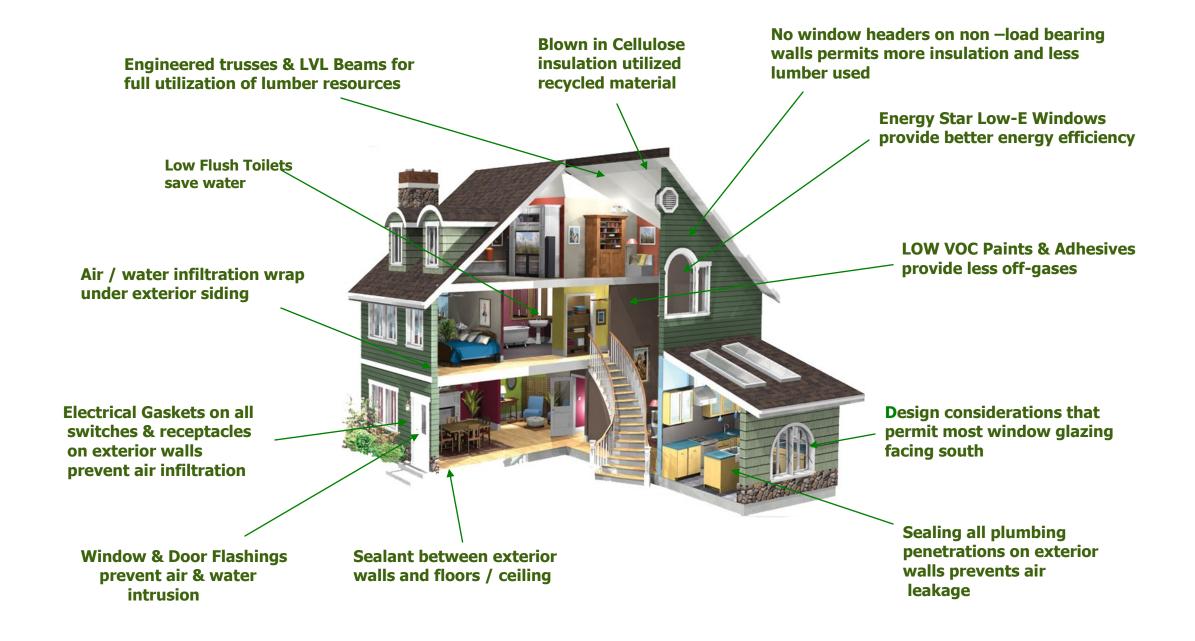

Energy consumption has far-reaching environmental impact and is weighted heavily in any green building program. By choosing a home from Premier Builders, homeowners can be confident steps have been taken to ensure attention to detail has been followed in every effort to make the home as energy efficient as possible.

After energy efficiency, indoor air quality is often cited as the most important feature of green homes. By choosing products that produce little or no off-gases, Premier Builders is working to make your home healthier. Additionally, heat recovery systems (HRV) with HEPA filtration are available to further improve the air your family breathes.

## ADDITIONAL GREEN FEATURES

- Custom designed floor plans to accommodate various site conditions
- Design flexibility in incremental lengths creates less material waste
- Cut to length lumber saves energy and waste
- Utilizing engineered wood products in construction
- Engineered roof trusses use less lumber than conventional rafters while increasing load bearing capacity
- 24" on-center construction not only uses less lumber, but also provides more insulation, thus saving energy as compared to 16" on-center spacing
- Bulk purchasing of adhesives and paint saves waste
- Energy Star rated appliances available
- Manufacturing process incorporates recycling of wire, cardboard, steel, drywall, sheathing and water